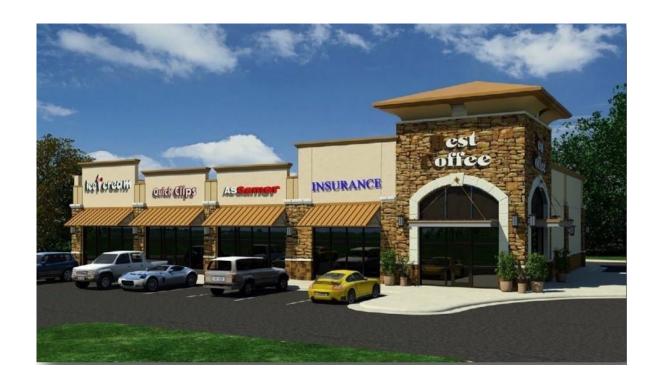

### Up to 6000 Sq-ft Retail

## Perfect For Child and Family Friendly Businesses

#### 2233 Sam Rayburn Hwy, Melissa, TX 75454, USA

- Next to very successful Pinnacle Montessori, usually at 200 children capacity
- Hot spot for the young families
- Perfect location for Karate, Dance Studio, Frozen Yogurt, Hair Salon, Spa, Yoga Class, Mathnasium, Pediatrician, Stem Programs, Popsicle Stores, Cookie stores, Kids Birthday Businesses etc.
- Reasonable rent and small units available
- Cross marketing is priceless