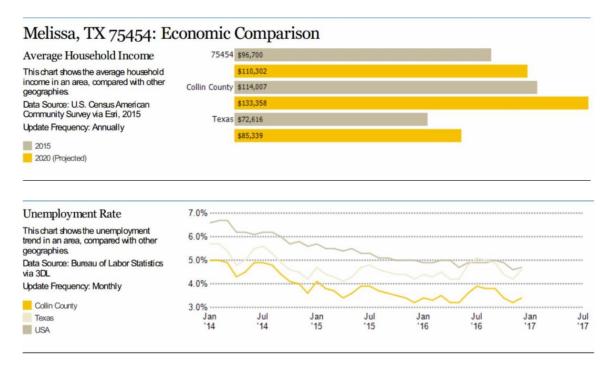

ur franchise agreement signed and onboard your franchisee.

- 3. If the franchisor has questions about feasibility or demographics, have them call us.
- 4. Once the franchisor agrees, sign your lease with us.
- 5. Sign your franchise agreement
- 6. Finish your buildings finish out. Our construction team can assist.
- 7. Set up and start your new location.



#### **Individual Business Owners**

- 1. Give us a call for a tour or information on the demographics
- 2. Let us know if you need assistance with the finish out
- 3. We would love to help you get started and guide you in starting a new store.

4. We can offer an hour of free consultation on marketing ideas that has been proven to be successful for our Pinnacle Montessori franchise investors. Only after a signed lease agreement.











If you have any questions or would like to schedule a viewing, call or email me.

# Idin Moghaddam Pre Opening Support | Retail Leasing | Construction Management for Pinnacle Montessori Investors 214-909-0355

Info@srclandbuilding.com

**Email Idin** 

**Know More About Pinnacle Montessori** 









#### Richardson, TX 75080

#### <u>Unsubscribe {recipient's email}</u>

#### <u>Update Profile</u> | <u>About Constant Contact</u>

Sent by info@srclandbuilding.com in collaboration with



Try email marketing for free today!