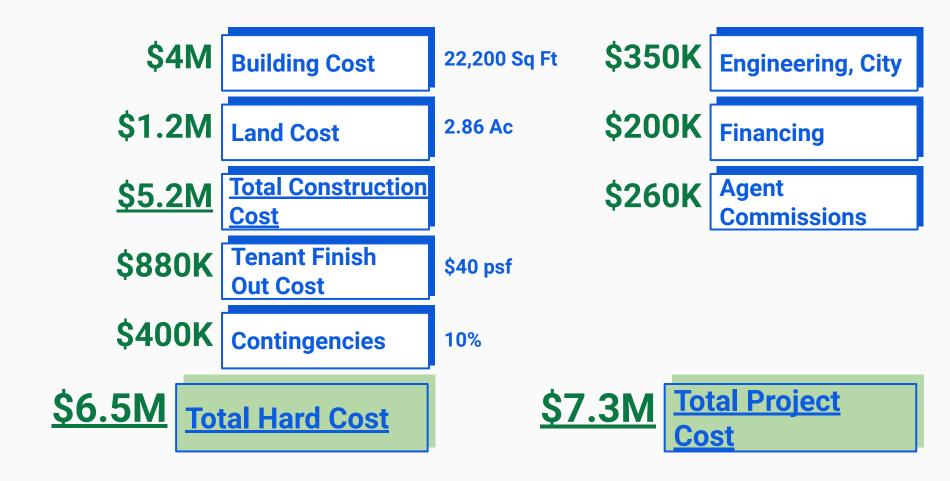

### **Project Details - Fate**

#### **Major Expenses**

Bank - Mortgage, 9%

County - Property Taxes, 3%

SRC - Maintenance, 3%

Northway - Bookkeeping

SRC - Retail Management, 6%

Northway - Financing, 1.5%
Bank - Costs, \$100K
SRC - Engineering, \$250K
SRC - Construction, \$4M
City - Construction, \$200K
Real Estate Agents - Commissions, 6%
Tenant Finish Out - \$40 psf