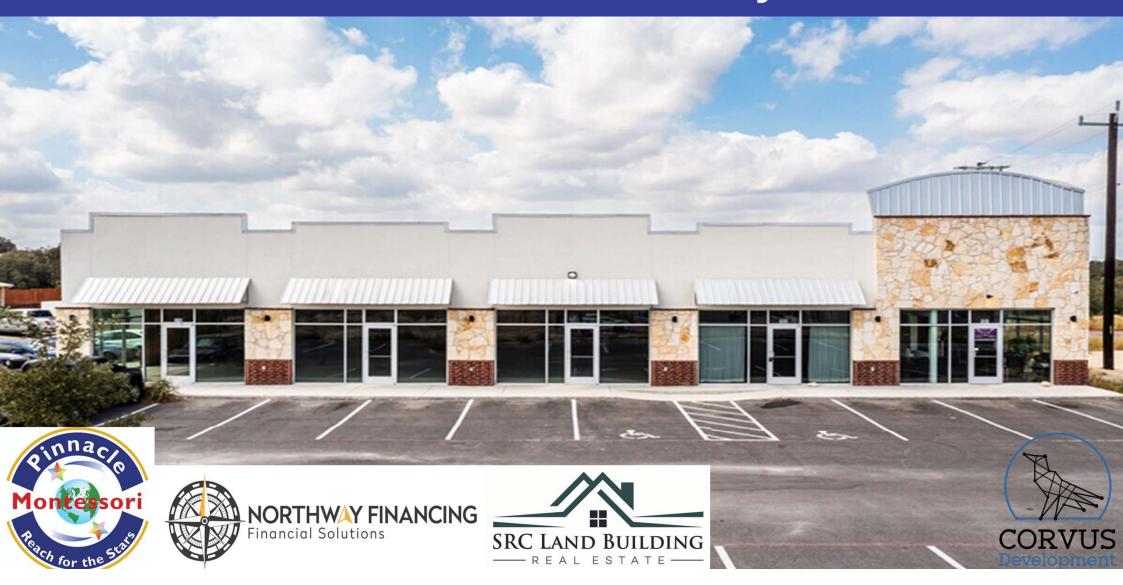

## **Commercial Retail Project**



# **Our Real Estate History**

| <ul> <li>First ground up<br/>built school<br/>opened in Murphy<br/>TX</li> </ul> |     | 6k Sq. Ft retails and<br>13k Sq. Ft. schools<br>developed |                                                     | 540k Sq. Ft.<br>ground up<br>development and<br>construction |    |     |                                              |      |
|----------------------------------------------------------------------------------|-----|-----------------------------------------------------------|-----------------------------------------------------|--------------------------------------------------------------|----|-----|----------------------------------------------|------|
| 20                                                                               | 006 | 2008