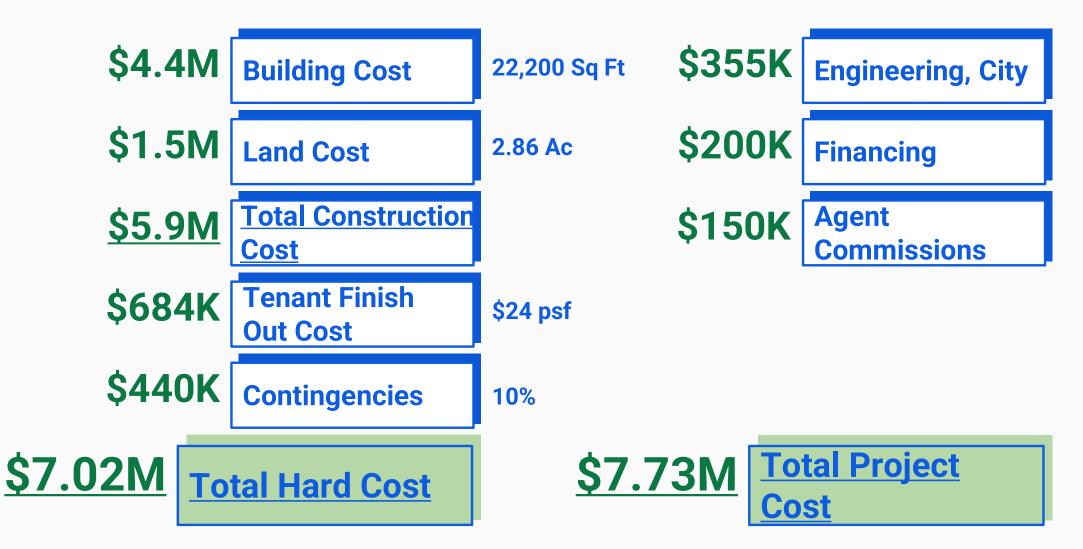

### **Project Details - Saginaw**

Bank - Mortgage, 9% County - Property Taxes, 3% SRC - Maintenance, 3% Northway - Bookkeeping SRC - Retail Management, 6% Northway - Financing, 1.5% Bank - Costs, \$200K SRC - Engineering, \$250K SRC - Construction, \$4.4M City - Construction, \$105K Real Estate Agents - Commissions, 3% Tenant Finish Out - \$24 psf