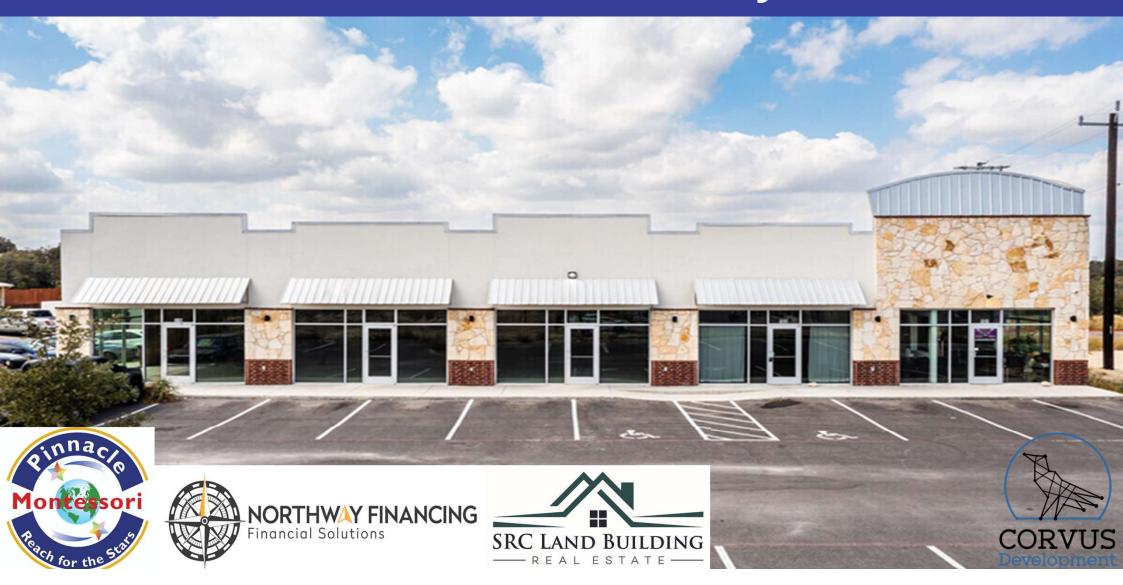

## **Commercial Retail Project**



# **Our Real Estate History**

| <ul> <li>First ground up<br/>built school<br/>opened in Murphy<br/>TX</li> </ul> |    | 6k Sq. Ft retails and<br>13k Sq. Ft. schools<br>developed |      |      | 540k Sq. Ft.<br>ground up<br>development and<br>construction |                                              |      |      |
|----------------------------------------------------------------------------------|----|-----------------------------------------------------------|------|------|--------------------------------------------------------------|----------------------------------------------|------|------|
| 20                                                                               | 06 | 2008                                                      | 2011 | 2020 | 20