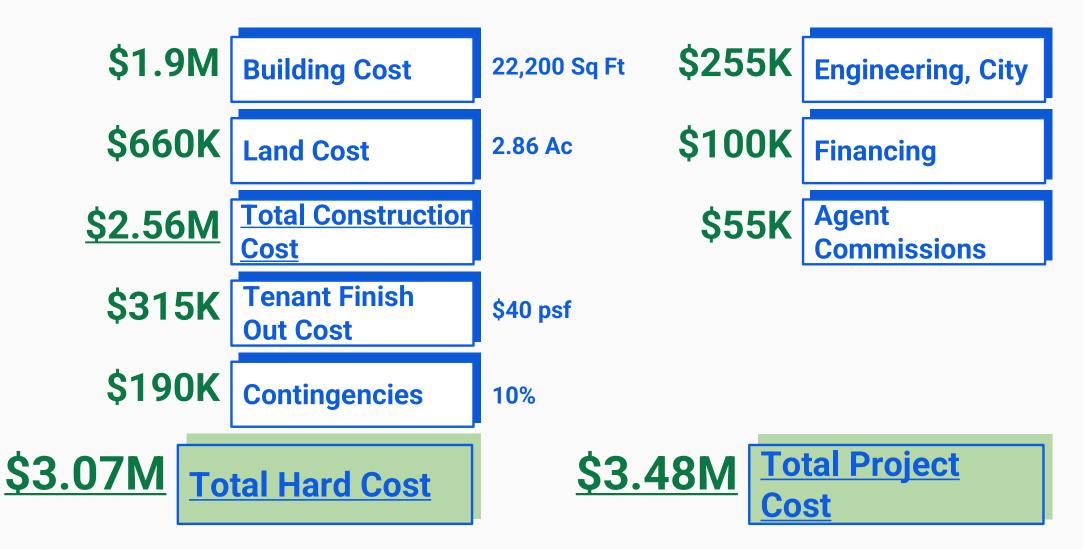

### **Project Details - Schertz**

Bank - Mortgage, 9% County - Property Taxes, 3% SRC - Maintenance, 3% Northway - Bookkeeping SRC - Retail Management, 6% Northway - Financing, 1.5% Bank - Costs, \$100K SRC - Engineering, \$150K SRC - Construction, \$1.9M City - Construction, \$80K Real Estate Agents - Commissions, 4% Tenant Finish Out - \$40 psf